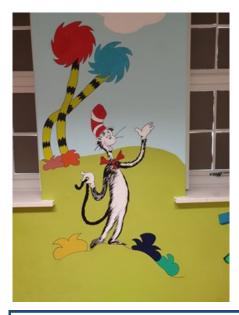

# A few pictures of our newly decorated relaxation room painted by a very clever member of staff

Polite reminder, as we are running staggered drop off/pick up times, can parents please leave the car park as soon as they have collected their child/ren, thank you.