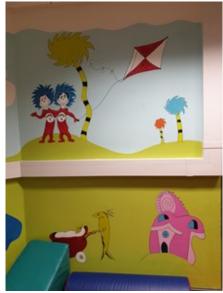

# A few pictures of our newly decorated relaxation room painted by a very clever member of staff

Polite reminder, as we are running staggered drop off/pick up times, can parents please leave the car park as soon as they have collected their child/ren, thank you.