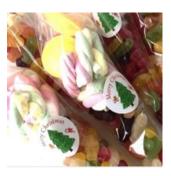

### **Childs Name:**

**Class:** 

| ITEM                                             | PRICE        | <u>QUANTITY</u> |  |  |  |
|--------------------------------------------------|--------------|-----------------|--|--|--|
| Magic reindeer food                              | 50p per bag  |                 |  |  |  |
| *All wildlife friendly*                          |              |                 |  |  |  |
| Reindeer hot chocolate                           | 50p per cone |                 |  |  |  |
| *Cadbury instant hot chocolate and marshmallows* |              |                 |  |  |  |
| Sweet cones                                      | £1 per cone  |                 |  |  |  |
| *filled with pick a mix sweets*                  |              |                 |  |  |  |
|                                                  |              |                 |  |  |  |