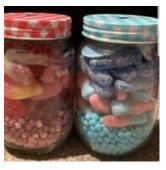

Sweet jars £1.50 per jar

\*filled with pre packed sweets, lollies and chocolate\*