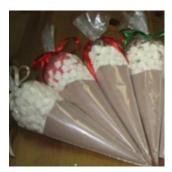

### **Childs Name:**

**Class:** 

| ITEM                                             | PRICE        | <u>QUANTITY</u> |  |  |  |
|--------------------------------------------------|--------------|-----------------|--|--|--|
| Magic reindeer food                              | 50p per bag  |                 |  |  |  |
| *All wildlife friendly*                          |              |                 |  |  |  |
| Reindeer hot chocolate                           | 50p per cone |                 |  |  |  |
| *Cadbury instant hot chocolate and marshmallows* |              |                 |  |  |  |
| Sweet cones                                      | £1 per cone  |                 |  |  |  |
| *filled with pick a mix sweets*                  |              |                 |  |  |  |
|                                                  |              |                 |  |  |  |