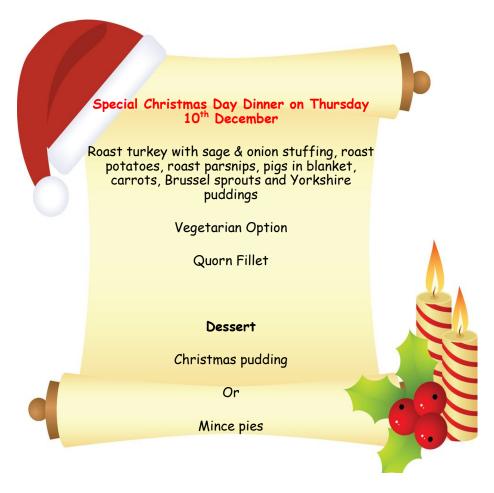

Sweet cones £1 per cone

\*filled with pick a mix sweets\*

Sweet jars £1.50 per jar

\*filled with pre packed sweets, lollies and chocolate\*

The Christmas lunch must be booked and paid for in advance.

Please book via school comms, <u>admin@shorefields.essex.sch.uk</u> or write in the home school book

If your child is entitled to free school meals or universal free school meals there is no additional payment, (but please still book a meal with us) if your child pays for school meals, the cost is £3.00.

ORDERING - We must receive a reply for EVERY child (even if they do not want a school dinner). Please include your child's name, class and meal choice (Christmas dinner, vegetarian Christmas dinner or own packed lunch and any dietary requirements)