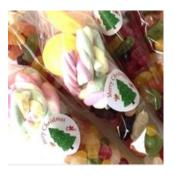

Sweet cones £1 per cone

\*filled with pick a mix sweets\*

Sweet jars £1.50 per jar

\*filled with pre packed sweets, lollies and chocolate\*

The Christmas lunch must be booked and paid for in advance.

Please book via school comms, <u>admin@shorefields.essex.sch.uk</u> or write in the home school book