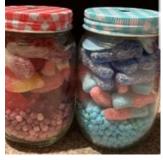

Sweet cones £1 per cone

\*filled with pick a mix sweets\*

Sweet jars £1.50 per jar

\*filled with pre packed sweets, lollies and chocolate\*

The Christmas lunch must be booked and paid for in advance.

Please book via school comms, <u>admin@shorefields.essex.sch.uk</u> or write in the home school book