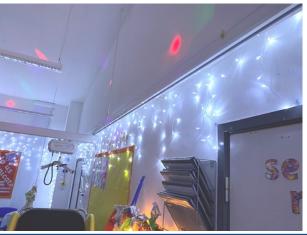

Pier 4 class have been busy turning their classroom Christmassy

Healthy Tips for this week

Go as natural and healthy as you can within the restrictions set by your child. Mix some natural Greek or organic probiotic yogurt into their usual flavoured yogurt, gradually increasing the amount of the good stuff over a period of weeks.