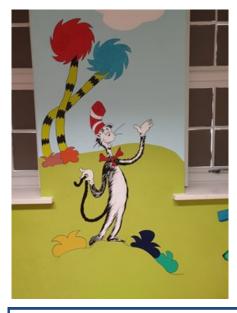

# A few pictures of our newly decorated relaxation room painted by a very clever member of staff

Thank you to everyone who has sent in their sponsored walk money, the amount raised so far is approximately £500. The children were all very excited about going out for a walk and there were lots of happy, smiling faces..