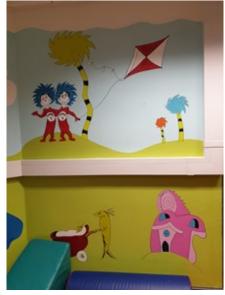

# A few pictures of our newly decorated relaxation room painted by a very clever member of staff

Thank you to everyone who has sent in their sponsored walk money, the amount raised so far is approximately £500. The children were all very excited about going out for a walk and there were lots of happy, smiling faces..