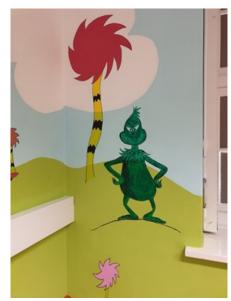

# A few pictures of our newly decorated relaxation room painted by a very clever member of staff

Thank you to everyone who has sent in their sponsored walk money, the amount raised so far is approximately £500. The children were all very excited about going out for a walk and there were lots of happy, smiling faces..