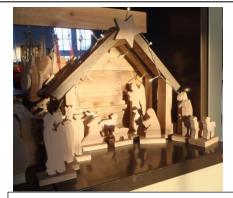

Unique SKU 8 - £24.00

**SKU 10** 

If you are interested in purchasing any of the items above please e-mail me at tim@shorefields.essex.sch.uk and let me know the SKU number on the item and if you want more than one. I will confirm that we have the item(s) in stock and I will put it / them to one side for you. Please only pay when I have confirmed by e-mail that I still have what you require in stock. Please pay by cash or cheque payable to the school and put in a sealed envelope clearly marked woodwork and with the name of the class that your child is in. I will send smaller items home with the students. Larger items will need to be collected from the office.