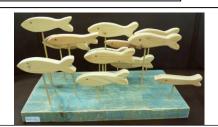

Unique SKU 8 - £24.00

**SKU 10** 

If you are interested in purchasing any of the items above please e-mail me at tim@shorefields.essex.sch.uk and let me know the SKU number on the item and if you want more than one. I will confirm that we have the item(s) in stock and I will put it / them to one side for you. Please only pay when I have confirmed by e-mail that I still have what you require in stock. Please pay by cash or cheque payable to the school and put in a sealed envelope clearly marked woodwork and with the name of the class that your child is in. I will send smaller items home with the students. Larger items will need to be collected from the office.