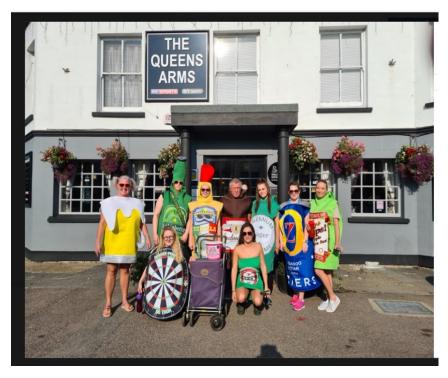

Thank you for you support

Healthy Tips for this week

Simple swaps to try - Bakery bread, brown or 50/50 instead of supermarket white sliced

Butter instead of spreads

Dry cereal instead of crisps

We would like to say a very big thank you to everyone at The Queens Arms in Clacton for raising £1331 by completing a sponsored walk dressed up as different drinks. They presented us with a cheque on Wednesday for which we are very grateful