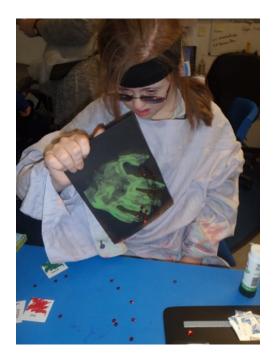

We would also like to thank Mr & Mrs Byford for donating the lovely Christmas tree which sits proudly in our reception for everyone to see.

A few pictures of some of the children making special Christmas cards for age concern. They all had a lovely time and they were gratefully received.