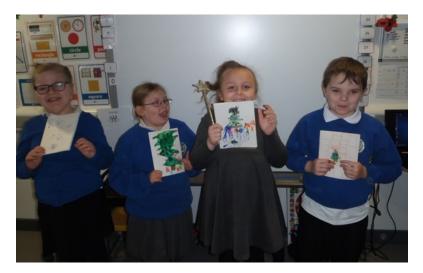

We would also like to thank Mr & Mrs Byford for donating the lovely Christmas tree which sits proudly in our reception for everyone to see.

A few pictures of some of the children making special Christmas cards for age concern. They all had a lovely time and they were gratefully received.

...as a big THANK YOU for all your hard work creating Christmas cards and messages as part of Age Concern Colchester & North East Essex' 'Project Postcard'.

Your cards made such a difference, this is what some of the people who received your cards said:

"It was lovely for the children to think of others"

"The cards were beautiful"

"It's made my day"

School Dinners – w/b 14/12/20 we will be on week 2 of the Autumn Menu.

|            | Monday          | Tuesday     | Wednesday    | Thursday     | Friday |
|------------|-----------------|-------------|--------------|--------------|--------|
| Main Meal  | Chicken         | Tomato      | Roast Beef   | Homemade     |        |
| Option 1   | Korma Served    | Pasta Bake  | Parsnips,    | Pizza With   |        |
|            | With Rice &     |             | Yorkshire    | A Choice Of  |        |
|            | Naan Bread      |             | Pudding &    | Toppings     |        |
|            |                 |             | Roast        | Served With  |        |
|            |                 |             | Potatoes     | Seasoned     |        |
|            |                 |             |              | wedges       |        |
| Main Meal  | Sausage Roll    | Chicken     | Cheesy       | Macaroni     |        |
| Option 2   | Served With     | Burger      | Beans In a   | Cheese       |        |
|            | New Potatoes    | Served      | Yorkshire    | Served With  |        |
|            |                 | With        | Pudding,     | Garlic Bread |        |
|            |                 | Cubed       | Parsnips &   |              |        |
|            |                 | Potatoes    | Roast        |              |        |
|            |                 |             | Potatoes     |              |        |
| Vegetables | Cabbage &       | Broccoli &  | Green Beans  | Sweetcorn    |        |
|            | Mixed           | Cauliflower | & Carrots    | & Peas       |        |
|            | Vegetables      |             |              |              |        |
|            |                 |             |              |              |        |
|            | Salad Bar       | Salad Bar   | Salad Bar    | Salad Bar    |        |
|            |                 |             |              |              |        |
|            | Christmas       | Iced        | Happy face   | Chocolate    |        |
| Dessert/   | tree biscuits & | Christmas   | ice cream or | yule log &   |        |
| Pudding    | ice cream pot   | cup cakes   | strawberry   | chocolate    |        |
|            |                 |             | meringue     | sauce        |        |
|            |                 |             | nests        |              |        |
|            |                 |             |              |              |        |