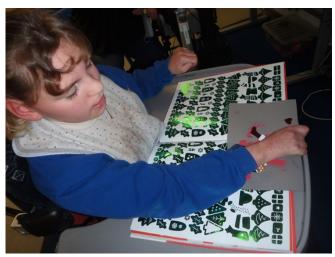

We would also like to thank Mr & Mrs Byford for donating the lovely Christmas tree which sits proudly in our reception for everyone to see.

A few pictures of some of the children making special Christmas cards for age concern. They all had a lovely time and they were gratefully received.

...as a big THANK YOU for all your hard work creating Christmas cards and messages as part of Age Concern Colchester & North East Essex' 'Project Postcard'.

Your cards made such a difference, this is what some of the people who received your cards said:

"It was lovely for the children to think of others"

"The cards were beautiful"

"It's made my day"

School Dinners – w/b 14/12/20 we will be on week 2 of the Autumn Menu.

|            | Monday          | Tuesday     | Wednesday    | Thursday     | Friday |
|------------|-----------------|-------------|--------------|--------------|--------|
| Main Meal  | Chicken         | Tomato      | Roast Beef   | Homemade     |        |
| Option 1   | Korma Served    | Pasta Bake  | Parsnips,    | Pizza With   |        |
|            | With Rice &     |             | Yorkshire    | A Choice Of  |        |
|            | Naan Bread      |             | Pudding &    | Toppings     |        |
|            |                 |             | Roast        | Served With  |        |
|            |                 |             | Potatoes     | Seasoned     |        |
|            |                 |             |              | wedges       |        |
| Main Meal  | Sausage Roll    | Chicken     | Cheesy       | Macaroni     |        |
| Option 2   | Served With     | Burger      | Beans In a   | Cheese       |        |
|            | New Potatoes    | Served      | Yorkshire    | Served With  |        |
|            |                 | With        | Pudding,     | Garlic Bread |        |
|            |                 | Cubed       | Parsnips &   |              |        |
|            |                 | Potatoes    | Roast        |              |        |
|            |                 |             | Potatoes     |              |        |
| Vegetables | Cabbage &       | Broccoli &  | Green Beans  | Sweetcorn    |        |
|            | Mixed           | Cauliflower | & Carrots    | & Peas       |        |
|            | Vegetables      |             |              |              |        |
|            |                 |             |              |              |        |
|            | Salad Bar       | Salad Bar   | Salad Bar    | Salad Bar    |        |
|            |                 |             |              |              |        |
|            | Christmas       | Iced        | Happy face   | Chocolate    |        |
| Dessert/   | tree biscuits & | Christmas   | ice cream or | yule log &   |        |
| Pudding    | ice cream pot   | cup cakes   | strawberry   | chocolate    |        |
|            |                 |             | meringue     | sauce        |        |
|            |                 |             | nests        |              |        |
|            |                 |             |              |              |        |