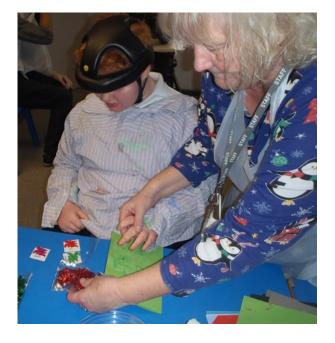

We would also like to thank Mr & Mrs Byford for donating the lovely Christmas tree which sits proudly in our reception for everyone to see.

A few pictures of some of the children making special Christmas cards for age concern. They all had a lovely time and they were gratefully received.

...as a big THANK YOU for all your hard work creating Christmas cards and messages as part of Age Concern Colchester & North East Essex' 'Project Postcard'.

Your cards made such a difference, this is what some of the people who received your cards said:

"It was lovely for the children to think of others"

"The cards were beautiful"

"It's made my day"

School Dinners – w/b 14/12/20 we will be on week 2 of the Autumn Menu.

|            | Monday          | Tuesday     | Wednesday    | Thursday     | Friday |
|------------|-----------------|-------------|--------------|--------------|--------|
| Main Meal  | Chicken         | Tomato      | Roast Beef   | Homemade     |        |
| Option 1   | Korma Served    | Pasta Bake  | Parsnips,    | Pizza With   |        |
|            | With Rice &     |             | Yorkshire    | A Choice Of  |        |
|            | Naan Bread      |             | Pudding &    | Toppings     |        |
|            |                 |             | Roast        | Served With  |        |
|            |                 |             | Potatoes     | Seasoned     |        |
|            |                 |             |              | wedges       |        |
| Main Meal  | Sausage Roll    | Chicken     | Cheesy       | Macaroni     |        |
| Option 2   | Served With     | Burger      | Beans In a   | Cheese       |        |
|            | New Potatoes    | Served      | Yorkshire    | Served With  |        |
|            |                 | With        | Pudding,     | Garlic Bread |        |
|            |                 | Cubed       | Parsnips &   |              |        |
|            |                 | Potatoes    | Roast        |              |        |
|            |                 |             | Potatoes     |              |        |
| Vegetables | Cabbage &       | Broccoli &  | Green Beans  | Sweetcorn    |        |
|            | Mixed           | Cauliflower | & Carrots    | & Peas       |        |
|            | Vegetables      |             |              |              |        |
|            |                 |             |              |              |        |
|            | Salad Bar       | Salad Bar   | Salad Bar    | Salad Bar    |        |
|            |                 |             |              |              |        |
|            | Christmas       | Iced        | Happy face   | Chocolate    |        |
| Dessert/   | tree biscuits & | Christmas   | ice cream or | yule log &   |        |
| Pudding    | ice cream pot   | cup cakes   | strawberry   | chocolate    |        |
|            |                 |             | meringue     | sauce        |        |
|            |                 |             | nests        |              |        |
|            |                 |             |              |              |        |