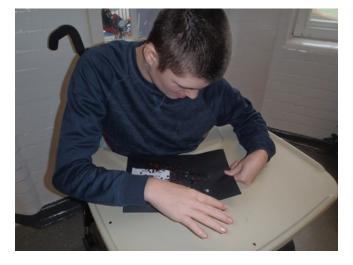

We would also like to thank Mr & Mrs Byford for donating the lovely Christmas tree which sits proudly in our reception for everyone to see.

A few pictures of some of the children making special Christmas cards for age concern. They all had a lovely time and they were gratefully received.

...as a big THANK YOU for all your hard work creating Christmas cards and messages as part of Age Concern Colchester & North East Essex' 'Project Postcard'.

Your cards made such a difference, this is what some of the people who received your cards said:

"It was lovely for the children to think of others"

"The cards were beautiful"

"It's made my day"

School Dinners – w/b 14/12/20 we will be on week 2 of the Autumn Menu.

|            | Monday          | Tuesday     | Wednesday    | Thursday     | Friday |
|------------|-----------------|-------------|--------------|--------------|--------|
| Main Meal  | Chicken         | Tomato      | Roast Beef   | Homemade     |        |
| Option 1   | Korma Served    | Pasta Bake  | Parsnips,    | Pizza With   |        |
|            | With Rice &     |             | Yorkshire    | A Choice Of  |        |
|            | Naan Bread      |             | Pudding &    | Toppings     |        |
|            |                 |             | Roast        | Served With  |        |
|            |                 |             | Potatoes     | Seasoned     |        |
|            |                 |             |              | wedges       |        |
| Main Meal  | Sausage Roll    | Chicken     | Cheesy       | Macaroni     |        |
| Option 2   | Served With     | Burger      | Beans In a   | Cheese       |        |
|            | New Potatoes    | Served      | Yorkshire    | Served With  |        |
|            |                 | With        | Pudding,     | Garlic Bread |        |
|            |                 | Cubed       | Parsnips &   |              |        |
|            |                 | Potatoes    | Roast        |              |        |
|            |                 |             | Potatoes     |              |        |
| Vegetables | Cabbage &       | Broccoli &  | Green Beans  | Sweetcorn    |        |
|            | Mixed           | Cauliflower | & Carrots    | & Peas       |        |
|            | Vegetables      |             |              |              |        |
|            |                 |             |              |              |        |
|            | Salad Bar       | Salad Bar   | Salad Bar    | Salad Bar    |        |
|            |                 |             |              |              |        |
|            | Christmas       | Iced        | Happy face   | Chocolate    |        |
| Dessert/   | tree biscuits & | Christmas   | ice cream or | yule log &   |        |
| Pudding    | ice cream pot   | cup cakes   | strawberry   | chocolate    |        |
|            |                 |             | meringue     | sauce        |        |
|            |                 |             | nests        |              |        |
|            |                 |             |              |              |        |