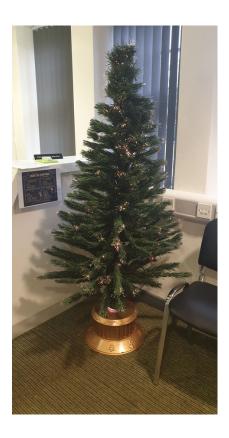

We would also like to thank Mr & Mrs Byford for donating the lovely Christmas tree which sits proudly in our reception for everyone to see.

A few pictures of some of the children making special Christmas cards for age concern. They all had a lovely time and they were gratefully received.