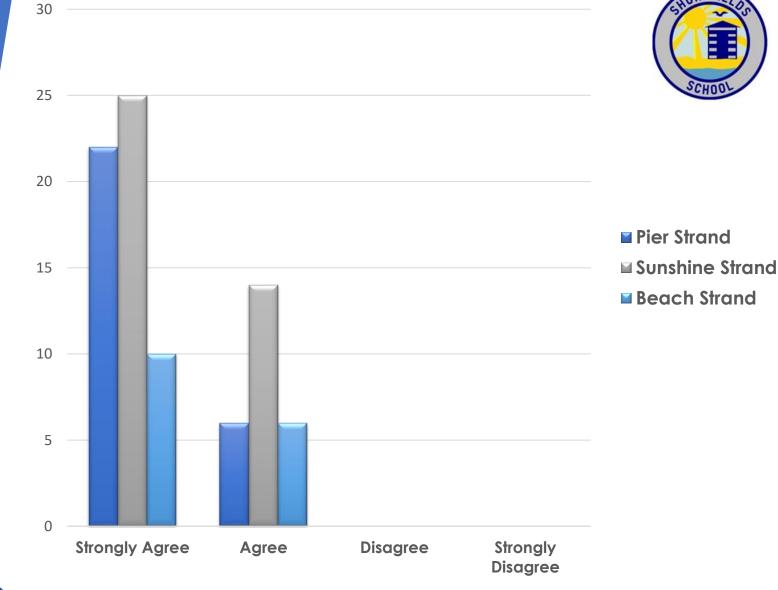

My child experiences a wide variety of school experiences?

"The best school for my child"

"Dedicated Staff

# My child is making good progress?

"Exciting and caring!"

"Shorefields School is the best decision I've ever made!"

The school makes me aware of what my child will experience during the year?

"Second Family"

"Friendly and caring staff"

- Pier Strand
- **■** Sunshine Strand
- Beach Strand