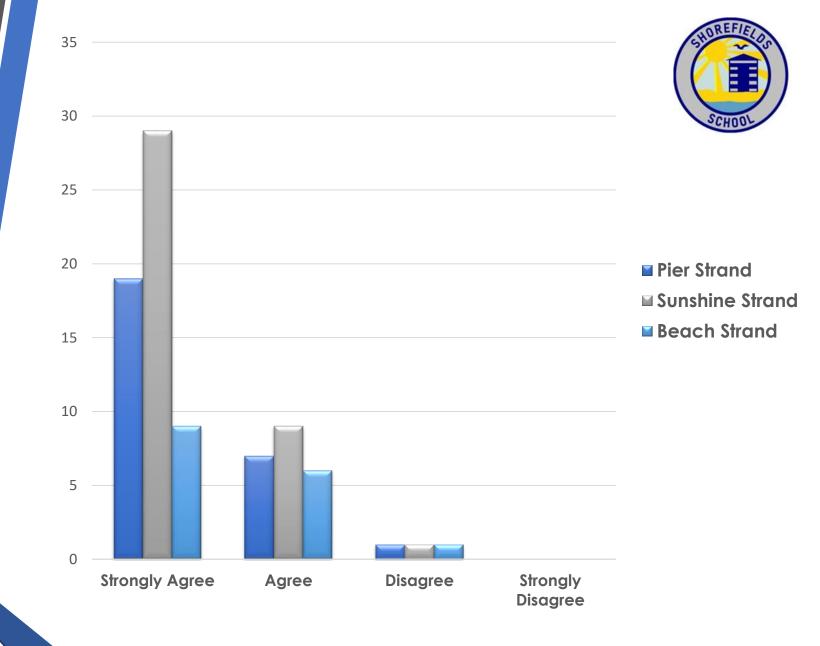

#### I would recommend the school to another parent?

"100% dedicated!"

"Best staff ever!"

■ Pier Strand

**■** Sunshine Strand

■ Beach Strand

The school communicates regularly and effectively with me using a variety of methods?