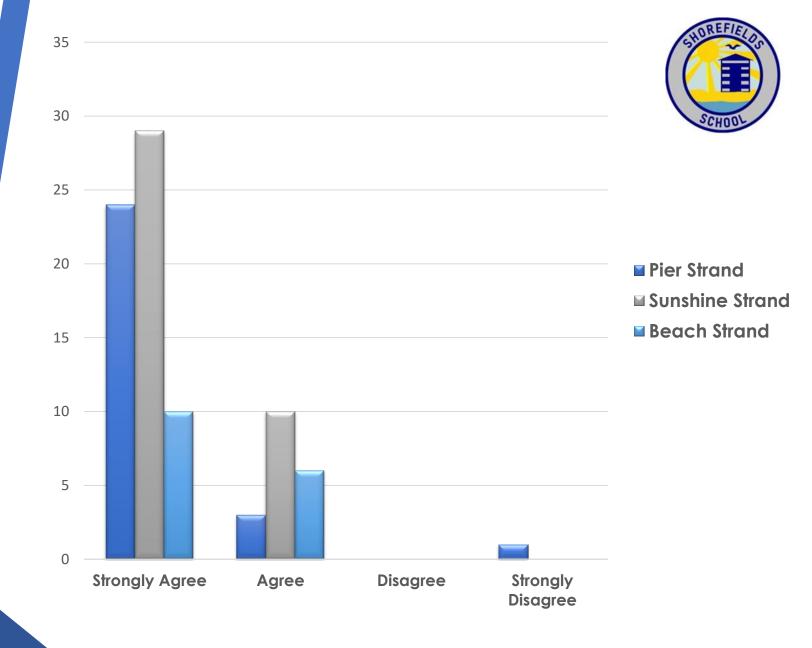

## My child is happy at school?

"amazing support for us as a family"

"Wonderful!"

The school encourages my child to enjoy learning about themselves, others and the world around them?

"meets your child's needs"

"Friendly"

The school teaches my child to develop their social skills in different contexts?

"a secure happy environment"

"a place that is loving, nurturing and fun"

The school has signposted/ helped me to access external agencies who can help my child to progress?

"outstanding!"

"Shorefields strive to help children thrive!!"