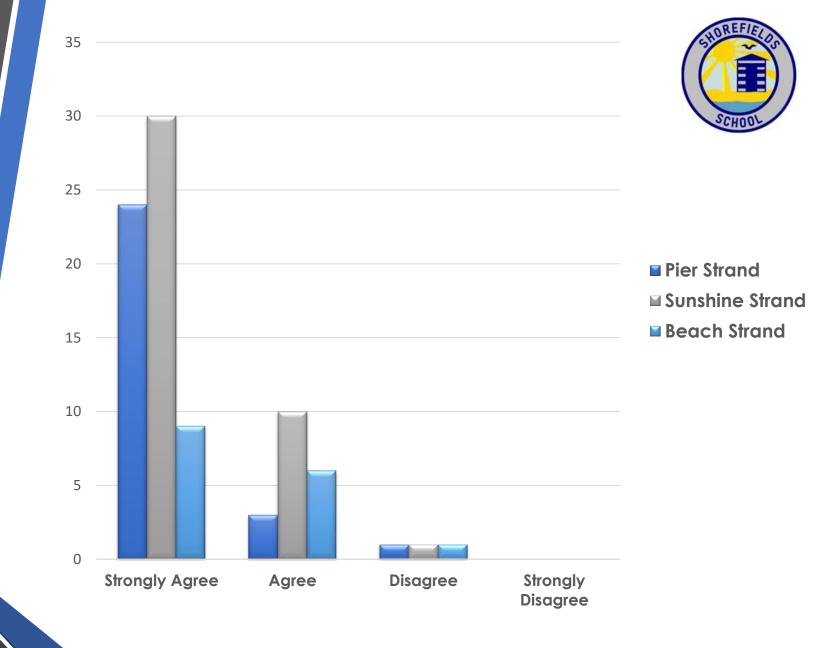

#### The school shares my aspirations for my child?

"Overall amazing!"

"the best & friendliest school"