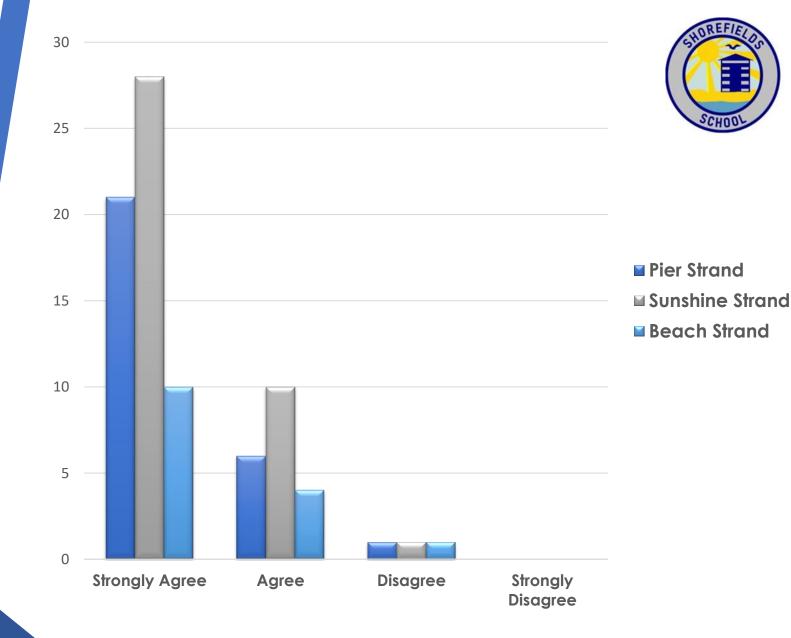

#### I would recommend the school to another parent?

"100% dedicated!"

"Best staff ever!"

■ Pier Strand

**■** Sunshine Strand

■ Beach Strand

The school communicates regularly and effectively with me using a variety of methods?