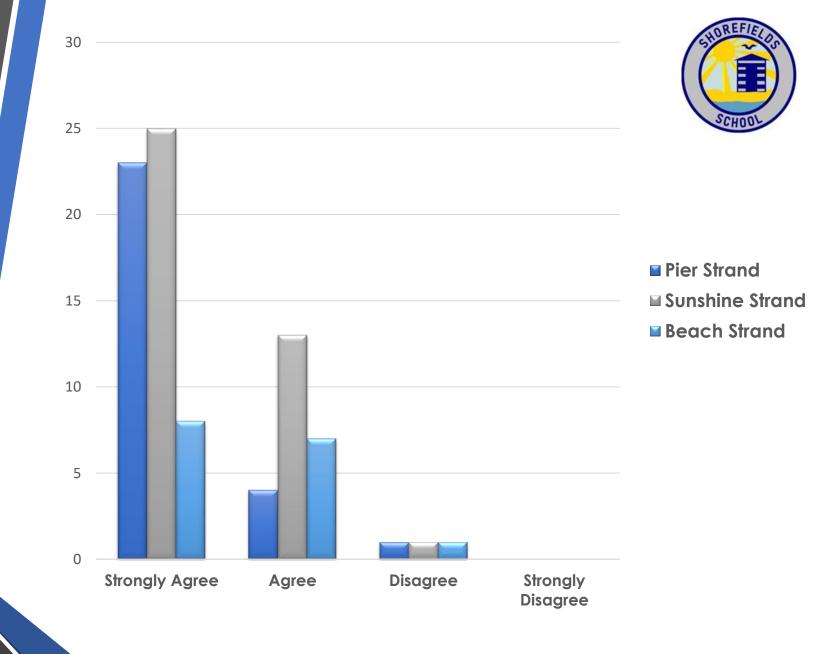

#### I would recommend the school to another parent?

"100% dedicated!"

"Best staff ever!"

■ Pier Strand

**■** Sunshine Strand

■ Beach Strand

The school communicates regularly and effectively with me using a variety of methods?