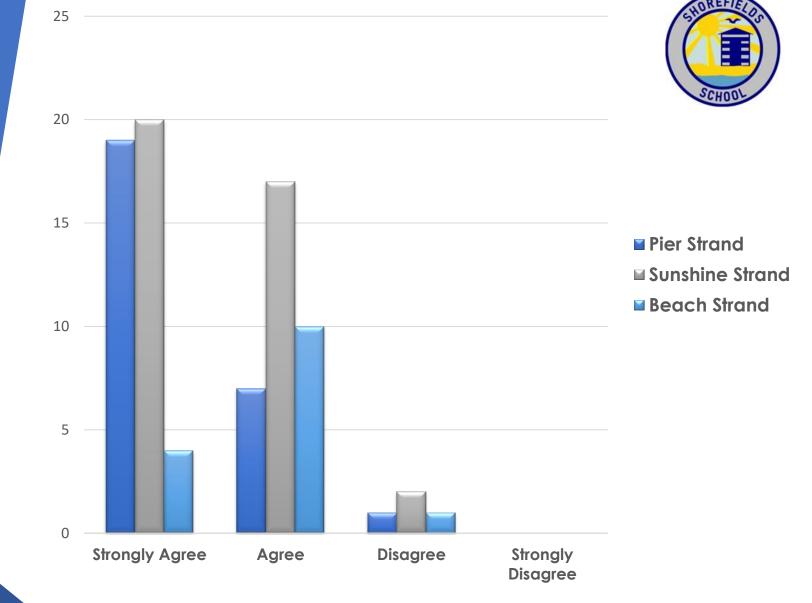

# The school lets me know how my child is doing?

"An extension to my family"

"Supportive"

■ Pier Strand

**■** Sunshine Strand

■ Beach Strand

The school seeks to support understand and support my child through periods of emotional distress?