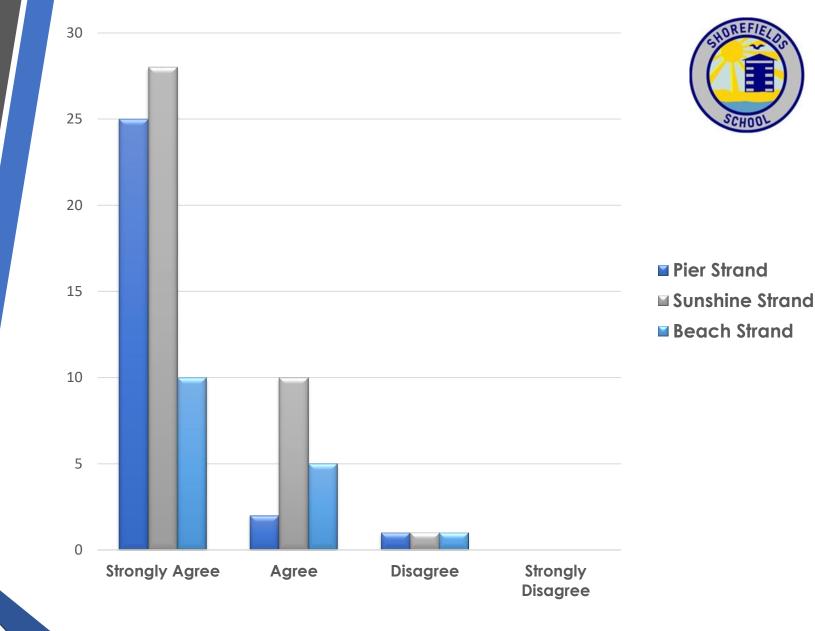

# The school lets me know how my child is doing?

"An extension to my family"

"Supportive"

■ Pier Strand

**■** Sunshine Strand

■ Beach Strand

The school seeks to support understand and support my child through periods of emotional distress?