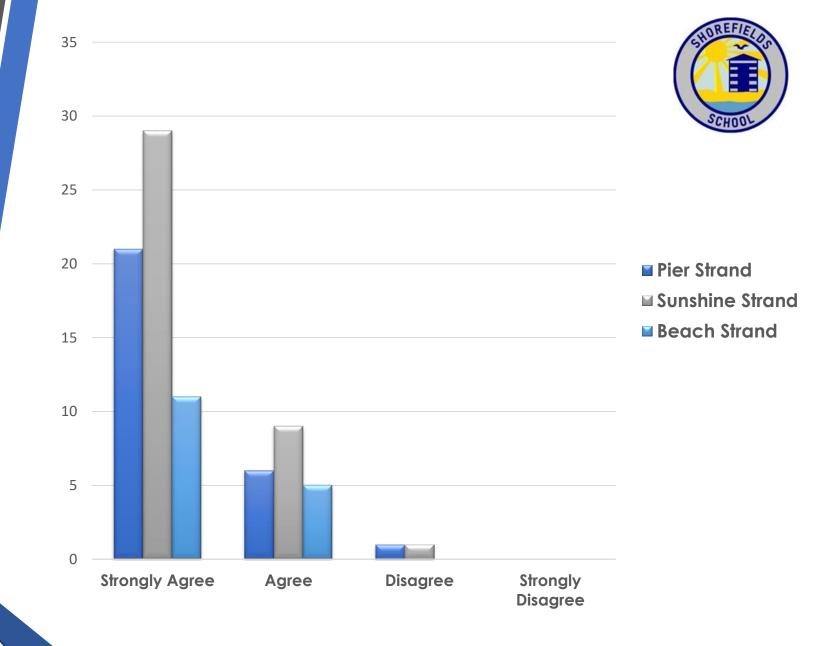

# My child is making good progress?

"Exciting and caring!"

"Shorefields School is the best decision I've ever made!"

The school makes me aware of what my child will experience during the year?

"Second Family"