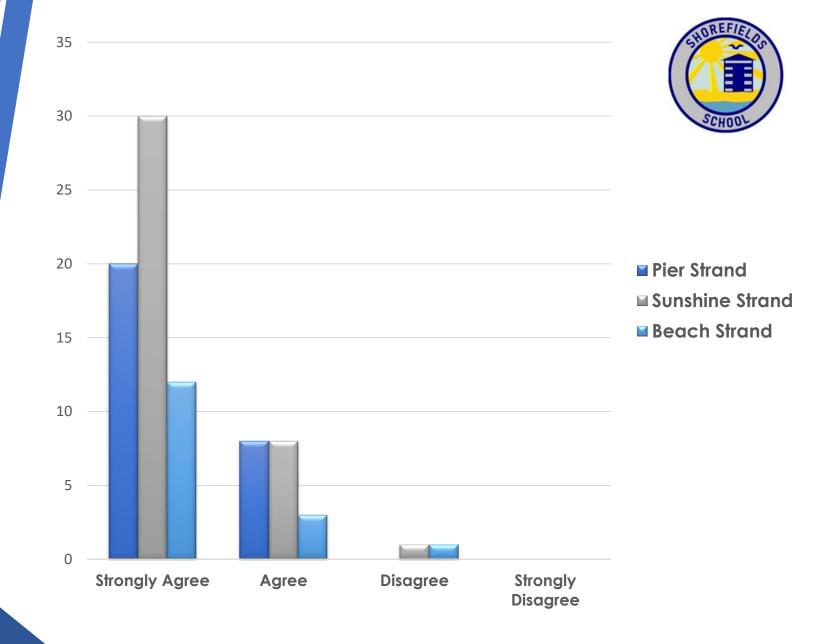

#### The school shares my aspirations for my child?

"Overall amazing!"

"the best & friendliest school"