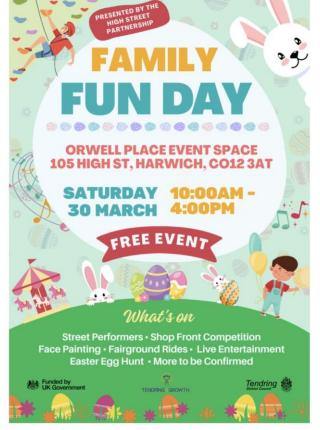

|      |         |                                                   |               |            |       |               |       |                | 60 days     |              |      |      |             |               |            |    |              |     |              |       |     |     |      |      |    |
| 71407                                                                                                                |                    |      |         | erm 20 May – 30 May, and May Bank Holiday - 5 May |               |            |       |               |       |                |             |              |      |      |             | 195 days      |            |    |              |     |              |       |     |     |      |      |    |

# **Upcoming Events**









## PLACES WHERE KIDS EAT FREE (OR FOR £1) **DURING EASTER HOLIDAYS 2024**



Kids eat for £1 All Day, Every Day at Asda cafes, with no adult spend required. **TESCO** 

Kids eat free with a purchase of 60p+ from From Mon - Fri in Half Terms 2024

Kids eat for £1 with the purchase of an adult hot main. From 11:30am every day.

## PAUSA CAFE @ DUNELM

Kids get 1 mini main, 2 snacks & a drink FREE with every £4 spend after 3pm

## THE REAL GREEK

Kids under 12 eat FREE every Sunday for every £10 spent by an adult

## TGI FRIDAYS

Kids Eat Free When 'Stripes Rewards Members' BILLS purchase an adult's main meal (App needed)

Purezza with every adult meal purchased

## TRAVELODGE & PREMIER INN

Buy 1 Adult Breakfast from just £8.99 & up to two kids eat breakfast for free

## SIZZLING PUBS

E